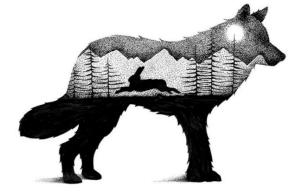

## Hidden picture assignment / Bev Doolittle /Don Stewart

## Procedure:

- 1. Choose if you want do create a picture like Bev Doolittle or Don Stewart.
- 2. Bev. Doolittle Hide objects in a Scenery, Portrait or Still life.
- 3. Don Stewart Choose a silhouette of a person or object and fill the space with related images.

## **Bev Doolittle**



**Don Stewart** 



## **Guide lines**

1. Medium – your choice. Colored pencil, paint, Chalk, Oil pastel, Graphite. Size  $-9 \times 12$  or larger. 15 x 11 the largest. You have two weeks to work on this.

Here is an example of a very easy project – but – The highest grade it can get is a B.