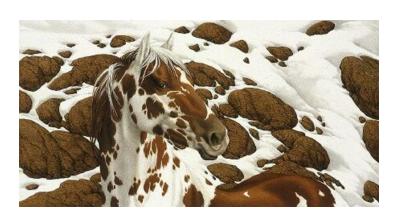

## Hidden picture assignment / Bev Doolittle /Don Stewart

## Procedure:

- 1. Choose if you want do create a picture like Bev Doolittle or Don Stewart.
- 2. Bev. Doolittle Hide objects in a Scenery, Portrait or Still life.
- 3. Don Stewart Choose a silhouette of a person or object and fill the space with related images.

## **Bev Doolittle**



**Don Stewart** 



## **Guide lines**

1. Medium – your choice. Colored pencil, paint, Chalk, Oil pastel, Graphite. Size  $-9 \times 12$  or larger. 15 x 11 the largest. You have two weeks to work on this.

Here is an example of a very easy project – but – The highest grade it can get is a B.