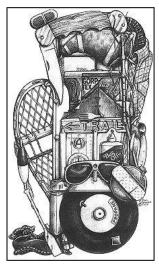

## Hidden picture assignment / Bev Doolittle /Don Stewart

## Procedure:

- 1. Choose if you want do create a picture like Bev Doolittle or Don Stewart.
- 2. Bev. Doolittle Hide objects in a Scenery, Portrait or Still life.
- 3. Don Stewart Choose a silhouette of a person or object and fill the space with related images.

## **Bev Doolittle**



**Don Stewart** 



## **Guide lines**

1. Medium – your choice. Colored pencil, paint, Chalk, Oil pastel, Graphite. Size  $-9 \times 12$  or larger. 15 x 11 the largest. You have two weeks to work on this.

Here is an example of a very easy project – but – The highest grade it can get is a B.