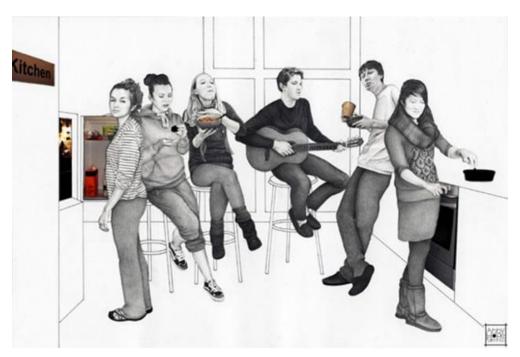

## Art ITV Bailey

Draw a figure with a background.

Art 1

## Assignment: Draw a figure that is in a background in order to tell a story.

- 1. Plan out a scenery or background that helps tell a story about the figure.
- 2. Draw a figure using any method that works for you.
  - A. Draw the figure that is **dynamic**.
  - B. Add clothing
  - C. Add wrinkles and folds
  - D. Add value and shading.
- 3. Size: 9 x 12 or sketchbook size that is 9 x 12 or larger.
- 4. The person is the most important thing so it must take up 80 percent of the format.
- 5. The finished work needs to show value, shading, highlights, shadows, Unity, Balance, Depth and tell a story.